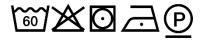

(best)

| Fastness to light from xenon arc lamp (100 h    | nrs) DIN | EN ISO 105-B02 3-4 |
|-------------------------------------------------|----------|--------------------|
| . active to light notification and lamp ( . cc. | ,        |                    |

Due to the used dye chemicals this rating cannot be achieved for all colors.

#### Mechanical - Technological Values

| Tensile Strength cN (force until the thread breaks, in Centinewton)     | DIN EN ISO 2062 | ca. 540 |
|-------------------------------------------------------------------------|-----------------|---------|
| Elongation (% of stretch extension with weight tension until it breaks) | DIN EN ISO 2062 | ca. 14% |

#### Special note:

All FS 20 thread shades are resistant to oxidation.

### **Recommendations for care**



Shade card no. 73

# Certification

STANDARD 100 by OEKO-TEX®, Annex 4, product class II



To improve this product Madeira reserves the right to alter the specifications or modify the appearance of products without notice. Information and technical data in this document are guidelines and no warranted characteristics. Small variations due to production process are possible.



Zinkmattenstraße 38 D-79108 Freiburg Tel.: +49 (0) 761 - 51 04 00 E-Mail: service@madeira.de